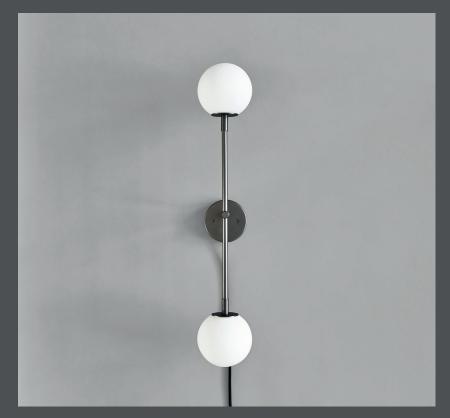

## **DROP WALL LAMP BULP**

Its detailed suspension has industrial and maritime references and is beautifully crafted in plated metal, which is subsequently hand brushed to obtain the perfect finish to complement the circular opal glass lampshades.

While The Drop Chandelier Bulp collection honors the iconic, modernist lamp designs of the 1950s, it also celebrates an experimental, innovative approach with its 14 flexible and functional adjustable arms - creating countless options and variations. The chandelier and the wall lamp elegantly brightens the room with a warm light and becomes a sculptural object in the ceiling and on the wall.