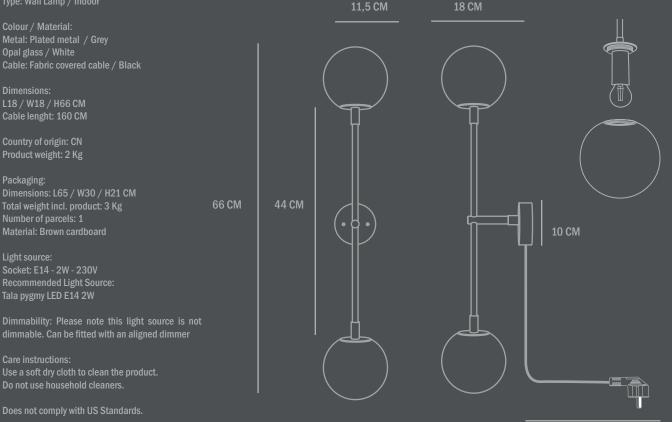

## l O I c o p e n h a g e n



## **DROP WALL LAMP BULP**

Its detailed suspension has industrial and maritime references and is beautifully crafted in plated metal, which is subsequently hand brushed to obtain the perfect finish to complement the circular opal glass lampshades.

While The Drop Chandelier Bulp collection honors the iconic, modernist lamp designs of the 1950s, it also celebrates an experimental, innovative approach with its 14 flexible and functional adjustable arms - creating countless options and variations. The chandelier and the wall lamp elegantly brightens the room with a warm light and becomes a sculptural object in the ceiling and on the wall.

160 CM

Designed by Kristian Sofus Hansen & Tommy Hyldahl.

## Product no: 203042

Type: Wall Lamp / Indoor